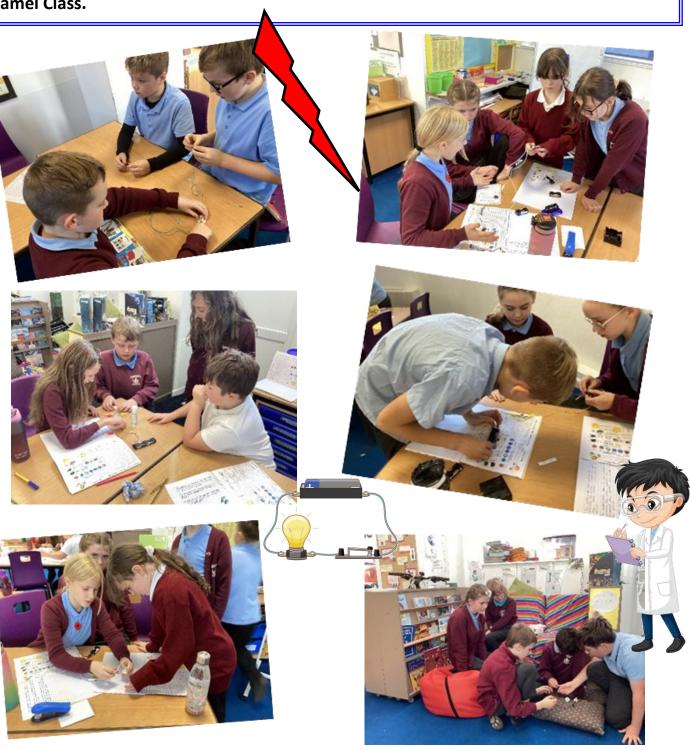

# Star Learner

The star learners this week are from Y6. During their new science topic all about electricity, Camel Class showed excellent collaboration to complete some circuit challenges. They had to decipher and recall the different symbols involved in making a circuit. They also investigated what happens when a circuit is overloaded. Well done, Camel Class.