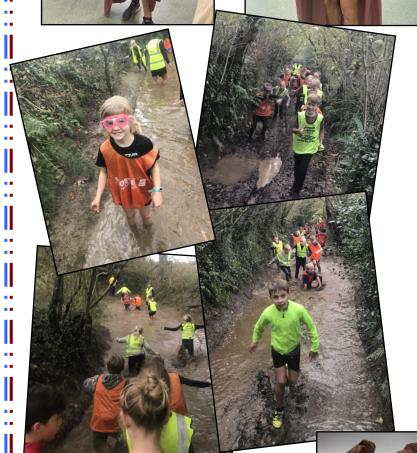

### Lane of the Lost Shoes!

On Wednesday the Cross Country Club ventured to the legendary 'Lane of the Lost Shoes' This is a historical route as the headteacher in 1881 (The school was founded in 1880!) a keen runner, took 15 pupils on a run near the school. Along the farm lane they encountered trenches of mud and water. All but one pupil had shoes at the end as they were unlaced and made of leather!!! All were swallowed by the mud. To this day pupils have run over the same spot and have felt the soft leather below amongst the mud!