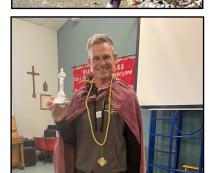

### **Problem for Paul**

He then had a starring role in our assembly on Wednesday. Open The Book are a group of people from St Martin's church who come in regularly and present an assembly to the children. This week they asked Mr Jones to play the role of town crier who breaks up a fight between Paul and the followers of Diana. For his performance he was awarded his very own Oscar!