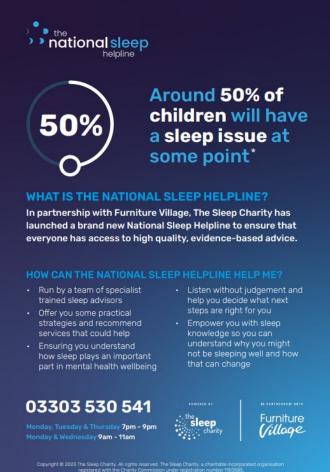

www.dobwalls.net

At any given time up to 40% of adults and 50% of children (this rises to 80% with a SEND diagnosis) have difficulties with their sleep. Yet in a recent survey, almost 60% of adults felt there was a lack of support for sleep issues. Sleep problems can leave people feeling isolated and lonely.

This free helpline is run by trained sleep advisors, many of whom are specialists in working with SEND. They can talk to young people directly, or parents (they can also talk to adults, including older people, about their sleep issues).

The helpline is open 5 times a week, Monday, Tuesday, Thursday evenings 7-9pm, and Monday, Wednesday mornings 9-11am. The number is 03303 530 541.

You can read more here: <a href="https://thesleepcharity.org.uk/national-sleep-">https://thesleepcharity.org.uk/national-sleep-</a>