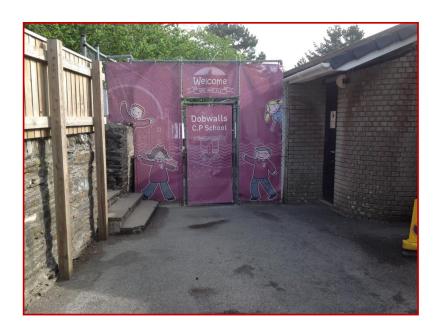

## Coming to school

This is the gate you come through to go to school.

Mrs Pipe, the Headteacher, will say, "Good Morning!" Your grown up will be able to come with you to your classroom.