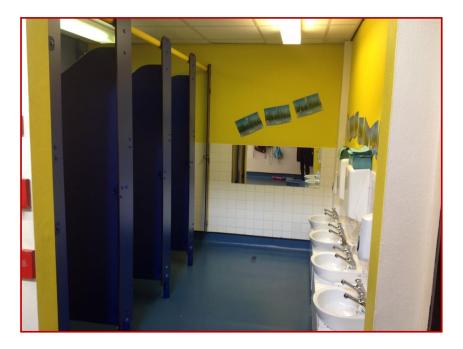

# Toilets

This is where you go to the toilet. It's right outside the classroom.