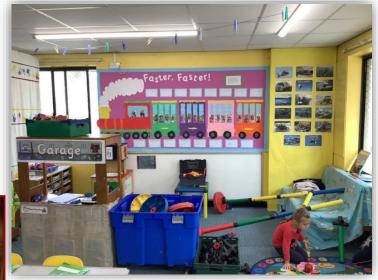

#### Inside the Classroom

Your new classroom has lots of different areas to play in.

There are lots of things for crafting

Come and read a book in here!

Each week there are new things to choose from. You can decide if you want to play inside or outside and you can pick what you would like to play with.

Play a game at this table

Play a counting game

What will you make with the construction toys?

Your birthday will be on the wall

What will the role play area be?

We have a penny shop