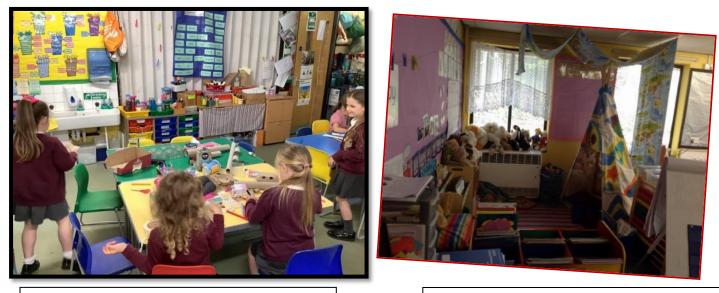

#### Inside the Classroom

Your new classroom has lots of different areas to play in.

There are lots of things for crafting

Come and read a book in here!

Each week there are new things to choose from. You can decide if you want to play inside or outside and you can pick what you would like to play with.

Play a game at this table

Play a counting game

What will you make with the construction toys?

Your birthday will be on the wall

What will the role play area be?

We have a penny shop