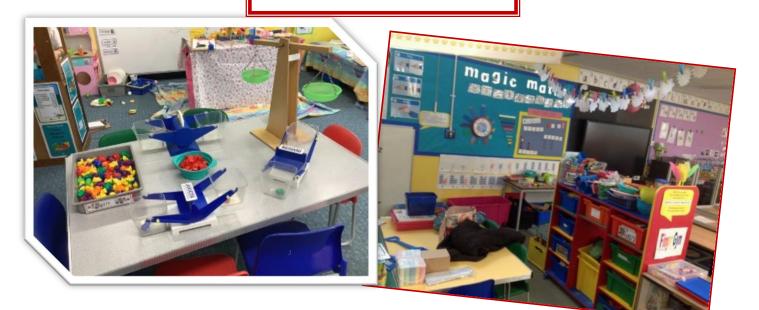

#### Inside the Classroom

Your new classroom has lots of different areas to play in.

There are lots of things for crafting

Come and read a book in here!

Each week there are new things to choose from. You can decide if you want to play inside or outside and you can pick what you would like to play with.

Play a game at this table

Play a counting game

What will you make with the construction toys?

Your birthday will be on the wall

What will the role play area be?

We have a penny shop