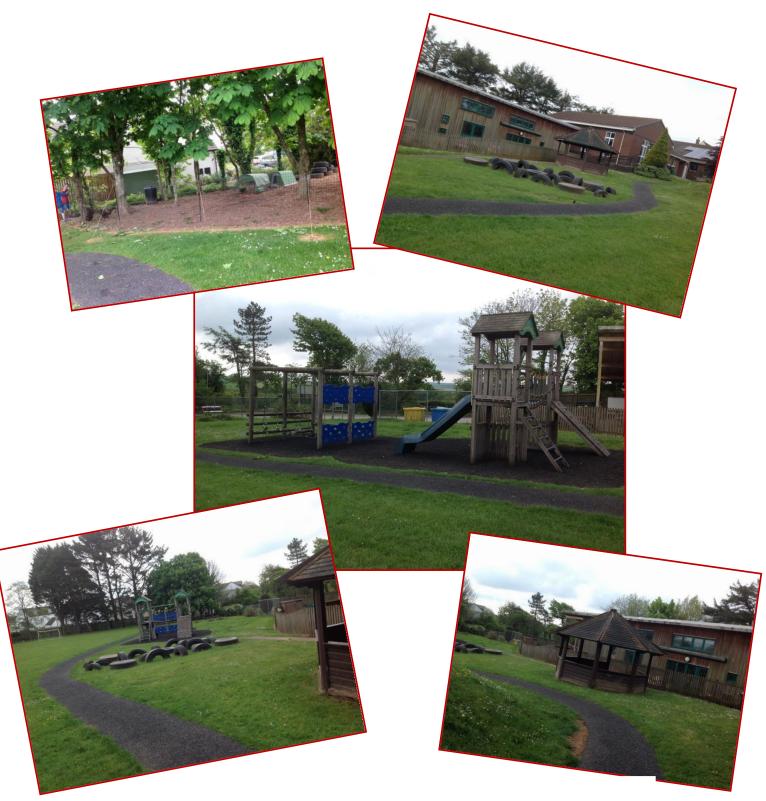

# The Playground

This is where we play after lunch. There is a Pirate Ship and playground games.