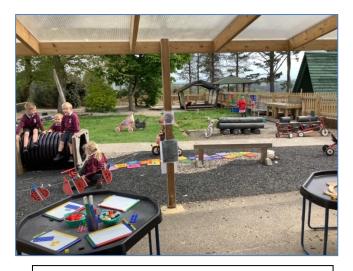

## The Garden

We have a big garden to play in.

You can play on the train or in the mud kitchen. There's a sand pit too!