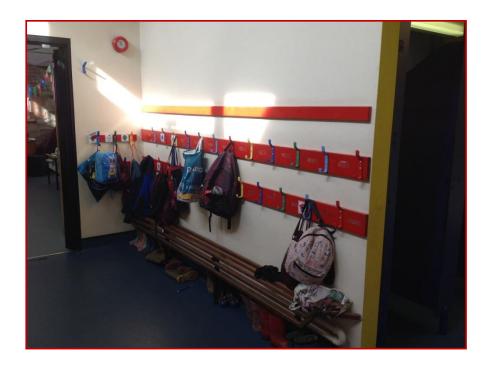

#### Cloak Room

This is where you hang your coat. You will have a peg with your name on.