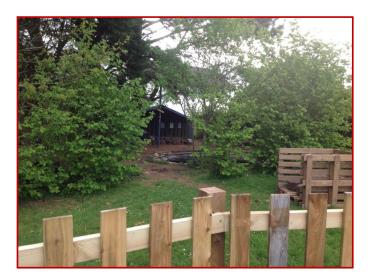

#### Wild Tribe

This is our Wild Tribe area. It has a fire pit, a pond and a shelter.