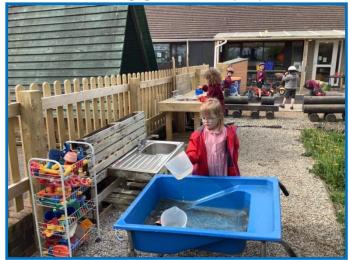

## The Garden

We have a big garden to play in.

You can play on the train or in the mud kitchen. There's a sand pit too!