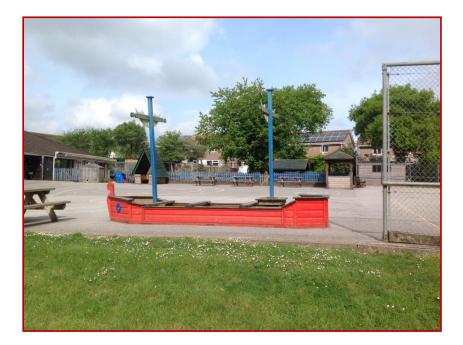

# The Playground

This is where we play after lunch. There is a Pirate Ship and playground games.