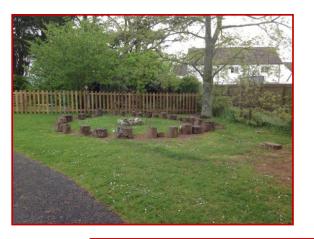

#### Wild Tribe

This is our Wild Tribe area. It has a fire pit, a pond and a shelter.