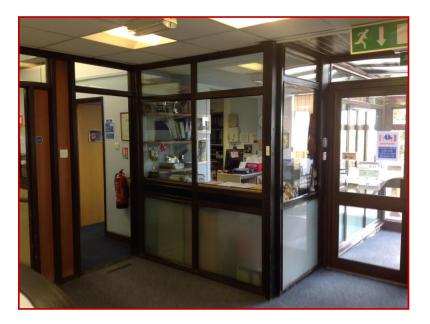

ose from. You can decide if you want to play inside or outside and you can pick what you would like to play with.



Play a game at this table

Play a counting game





What will you make with the construction toys?

Your birthday will be on the wall



What will the role play area be?



We have a penny shop

## The Garden

We have a big garden to play in.







You can play on the train or in the mud kitchen. There's a sand pit too!



#### Cloak Room

This is where you hang your coat. You will have a peg with your name on.



# Toilets

This is where you go to the toilet. It's right outside the classroom.



#### The Library

This is our school library. Each week you will get to choose a book to take home.



# The Office

This is the School Office where Mrs Read and Mrs Hawke work.



#### The Hall

This is where we eat our lunch and have P.E lessons.





# The Playground

This is where we play after lunch. There is a Pirate Ship and playground games.







#### Wild Tribe

This is our Wild Tribe area. It has a fire pit, a pond and a shelter.







## School Field

The school field has a running track and a climbing frame.



# See You Soon!