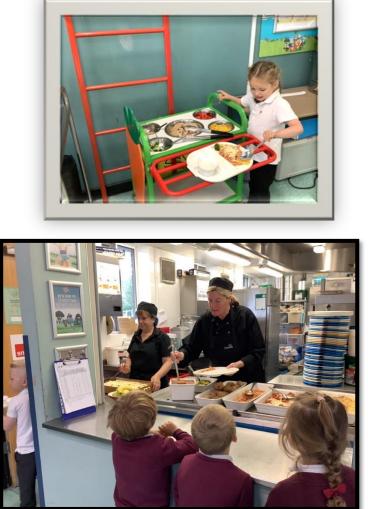

can pick what you would like to play with.



Play a game at this table

Play a counting game





What will you make with the construction toys?

Your birthday will be on the wall



What will the role play area be?



We have a penny shop

## The Garden

We have a big garden to play in.







You can play on the train or in the mud kitchen. There's a sand pit too!



#### Cloak Room

This is where you hang your coat. You will have a peg with your name on.



# Toilets

This is where you go to the toilet. It's right outside the classroom.



#### The Library

This is our school library. Each week you will get to choose a book to take home.



# The Office

This is the School Office where Mrs Read and Mrs Hawke work.



#### The Hall

This is where we eat our lunch and have P.E lessons.





# The Playground

This is where we play after lunch. There is a Pirate Ship and playground games.







#### Wild Tribe

This is our Wild Tribe area. It has a fire pit, a pond and a shelter.







## School Field

The school field has a running track and a climbing frame.



# See You Soon!